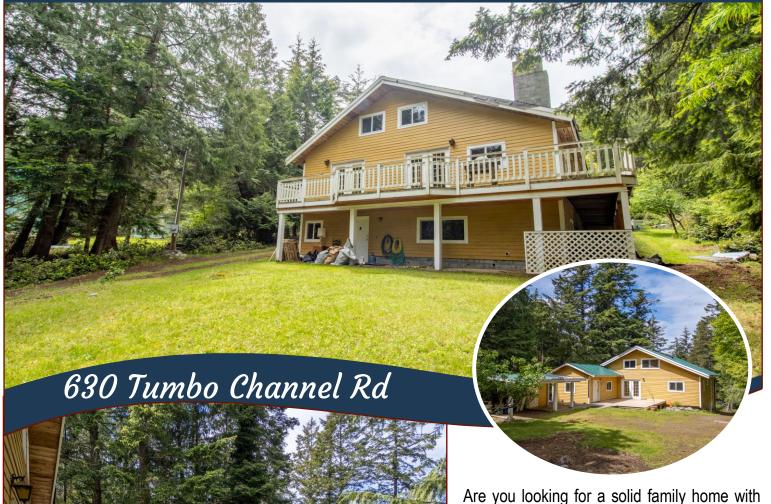

### Project Property

good bones to renovate into your dream home? Look no further. This 4BR, 2BA, 2 level + basement is being offered "AS-IS~WHERE-IS" on Sunny Saturna Island. Located in the desirable Tumbo Channel neighbourhood, it is close to beach accesses & East Point National Park. Originally built in 1991 with an open concept kitchen/dining/living main level floorplan, with primary BR & second BR separated by a full bath & an additional 2BR's upstairs separated by a 2-piece powder room; Ready for your updates. It sits in a rural setting with groomed lawns & bordering trees. This "Estate Sale" has been listed fairly at its current assessed value. Put on your tool belt & come see!

# Property Details

Lot Acres: 0.44

Bedrooms: 4

Bathrooms: 2

**Fin SqFt:** 1,900

**Unfin SqFt:** 612

**Bsmt:** Partial, unfinished

Bsmt Height: 8ft

Water: drilled well

Waste: Septic Field

**Foundation:**Concrete Poured

Roof: Metal

Ext Fin: Wood

Heat: Electric

FP Location:

Electric - Living

#### Lot Features:

-Rural

-Lawns bordered by

trees

-Close to beach

access