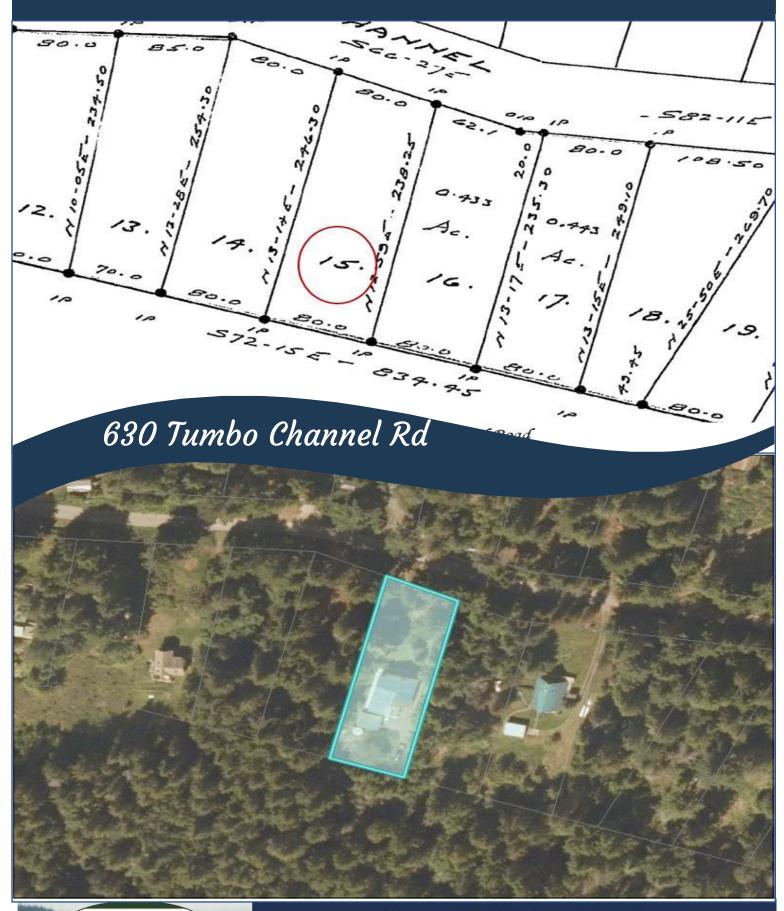

cept kitchen/dining/living main level floorplan, with primary BR & second BR separated by a full bath & an additional 2BR's upstairs separated by a 2-piece powder room; Ready for your updates. It sits in a rural setting with groomed lawns & bordering trees. This "Estate Sale" has been listed fairly at its current assessed value. Put on your tool belt & come see!



# Property Details





Lot Acres: 0.44

Bedrooms: 4

Bathrooms: 2

**Fin SqFt:** 1,900

**Unfin SqFt:** 612

**Bsmt:** Partial, unfinished

Bsmt Height: 8ft

Water: drilled well

Waste: Septic Field

**Foundation:**Concrete Poured

Roof: Metal

Ext Fin: Wood

Heat: Electric

FP Location:

Electric - Living

Room

#### Lot Features:

-Rural

-Lawns bordered by

trees

-Close to beach

access







## Plot Plan and Aerial View





## Google Area Map



<u>DISCLAIMER:</u> While every effort is made to provide reliable information, Dockside Realty Ltd. makes no representations or warranties as to the accuracy of this brochure.

All measurements are approximate and the buyer is responsible for verifying all data provided.