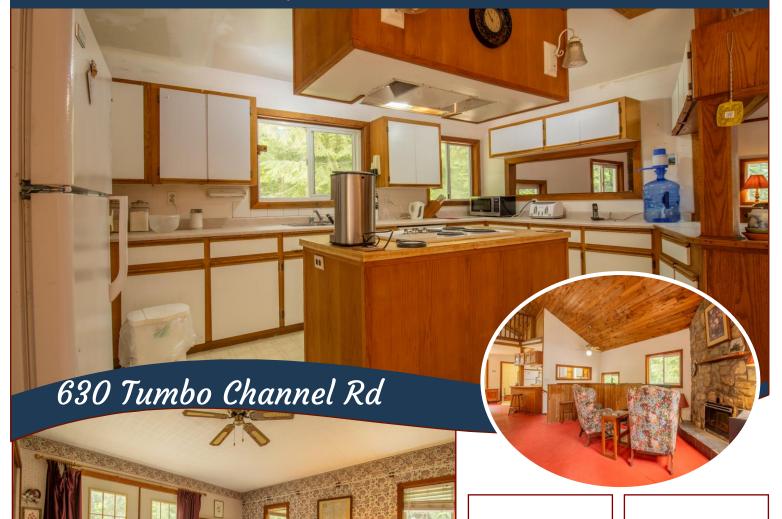

### Project Property

good bones to renovate into your dream home? Look no further. This 4BR, 2BA, 2 level + basement is being offered "AS-IS~WHERE-IS" on Sunny Saturna Island. Located in the desirable Tumbo Channel neighbourhood, it is close to beach accesses & East Point National Park. Originally built in 1991 with an open concept kitchen/dining/living main level floorplan, with primary BR & second BR separated by a full bath & an additional 2BR's upstairs separated by a 2-piece powder room; Ready for your updates. It sits in a rural setting with groomed lawns & bordering trees. This "Estate Sale" has been listed fairly at its current assessed value. Put on your tool belt & come see!

# Property Details

Lot Acres: 0.44

Bedrooms: 4

Bathrooms: 2

**Fin SqFt:** 1,900

**Unfin SqFt:** 612

**Bsmt:** Partial, unfinished

Bsmt Height: 8ft

Water: drilled well

Waste: Septic Field

**Foundation:**Concrete Poured

Roof: Metal

Ext Fin: Wood

Heat: Electric

FP Location:

Electric - Living